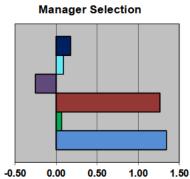

## **Style Bias (+16 basis points)**

The Fund's strategic **Value Bias** within Public Equity was responsible for the majority of the outperformance within this category during the month. U.S. value stocks, as represented by the Russell 3000 Value index, had a return of 6.2%, which exceeded the 2.0% return of the Russell 3000 Growth index in December.

## Style Bias

| Name                  | Asset Class   | Style Bias |
|-----------------------|---------------|------------|
| <u>Contributors</u>   |               |            |
| Brandes               | Public Equity | 0.07       |
| Real Estate           | Real Estate   | 0.06       |
| BlackRock R1000 Value | Public Equity | 0.06       |
| DFA Large Value       | Public Equity | 0.06       |
| <u>Detractors</u>     |               |            |
| Principal             | Real Assets   | -0.07      |
| CastleArk             | Public Equity | -0.06      |
| AQR                   | Public Equity | -0.03      |
|                       |               |            |
| All Other             | Various       | 0.06       |