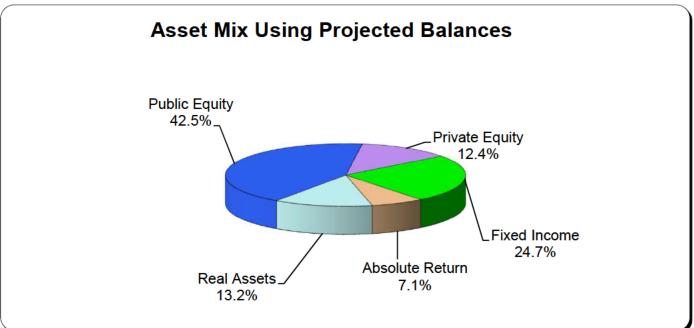

|                   | CMERS Return | Benchmark Return | Outperformance |
|-------------------|--------------|------------------|----------------|
| Private Equity*   | 67.7%        | 33.9%            | 33.8%          |
| Real Assets*      | 21.6%        | 14.4%            | 7.2%           |
| Public Equity     | 20.6%        | 18.2%            | 2.4%           |
| Absolute Return** | 7.9%         | 3.0%             | 4.9%           |
| Fixed Income      | -0.4%        | -1.5%            | 1.1%           |