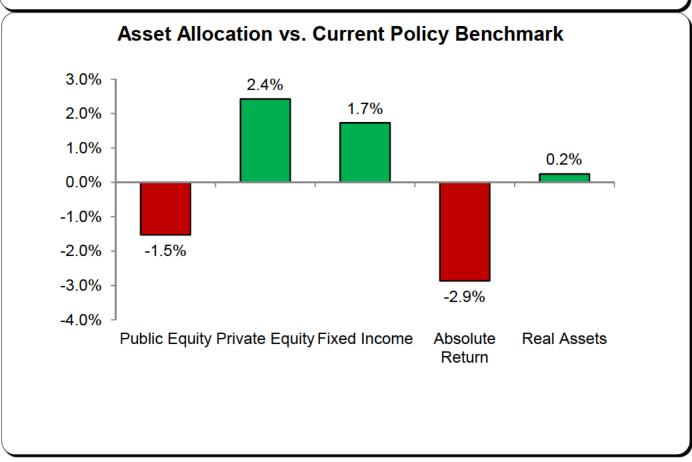

## **KEY ATTRIBUTION DESCRIPTIONS**

<u>Broad Category Group Allocation</u> – This compares the Fund's actual Asset Class allocation to its policy benchmark allocation. If the Fund's actual Asset Class allocation was always equal to the policy benchmark allocations of 44% Public Equity, 23% Fixed Income, 13% Real Assets, 10% Absolute Return, and 10% Private Equity, this amount would be 0. In reality, market movements mean that the Fund almost always has some deviation from the policy benchmark. The impact of this deviation is measured here.

Deviations are usually within the allowed range. If market movements cause an asset class to move outside of an allowed range, triggering a rebalance, the Board would be notified, and the calculation in this section would be adjusted to incorporate the impact of the rebalance.

If the Fund is overweight (underweight) an Asset Class that has a higher (lower) return than the Fund's Blended Benchmark return, the contribution to return is positive (negative). Similarly, if the Fund is underweight (overweight) an Asset Class that has a lower (higher) return than the Fund's Blended Benchmark return, the contribution is also positive (negative). Note: The actual return of the Fund and its investment managers does not impact this amount.