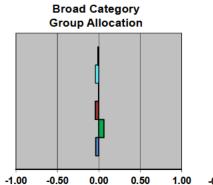

## **Manager Selection (+134 basis points)**

The Fund added a significant amount of value through its manager selection in December. All of the Fund's asset classes, with the exception of Real Assets, outperformed during the month, and the underperformance in Real Assets is very likely just the result of the lagged nature of reporting within the Real Estate allocation. In addition, 12 of the Fund's 15 active mandates outperformed their respective benchmarks during the month. With that said, the main driver of the Fund's outperformance within this category came from the very strong 3<sup>rd</sup> quarter returns reported by the Fund's Private Equity allocation.

## **Manager Selection**

| Name                | Asset Class     | Attribution Effect |
|---------------------|-----------------|--------------------|
| <u>Contributors</u> |                 |                    |
| Private Equity      | Private Equity  | 1.26               |
| Loomis Sayles       | Fixed Income    | 0.09               |
| UBS A&Q             | Absolute Return | 0.07               |
| MFS                 | Public Equity   | 0.06               |
| <u>Detractors</u>   |                 |                    |
| Real Estate         | Real Estate     | -0.25              |
| William Blair       | Public Equity   | -0.08              |
| Polen               | Public Equity   | -0.06              |
|                     |                 |                    |
| All Other           | Various         | 0.26               |