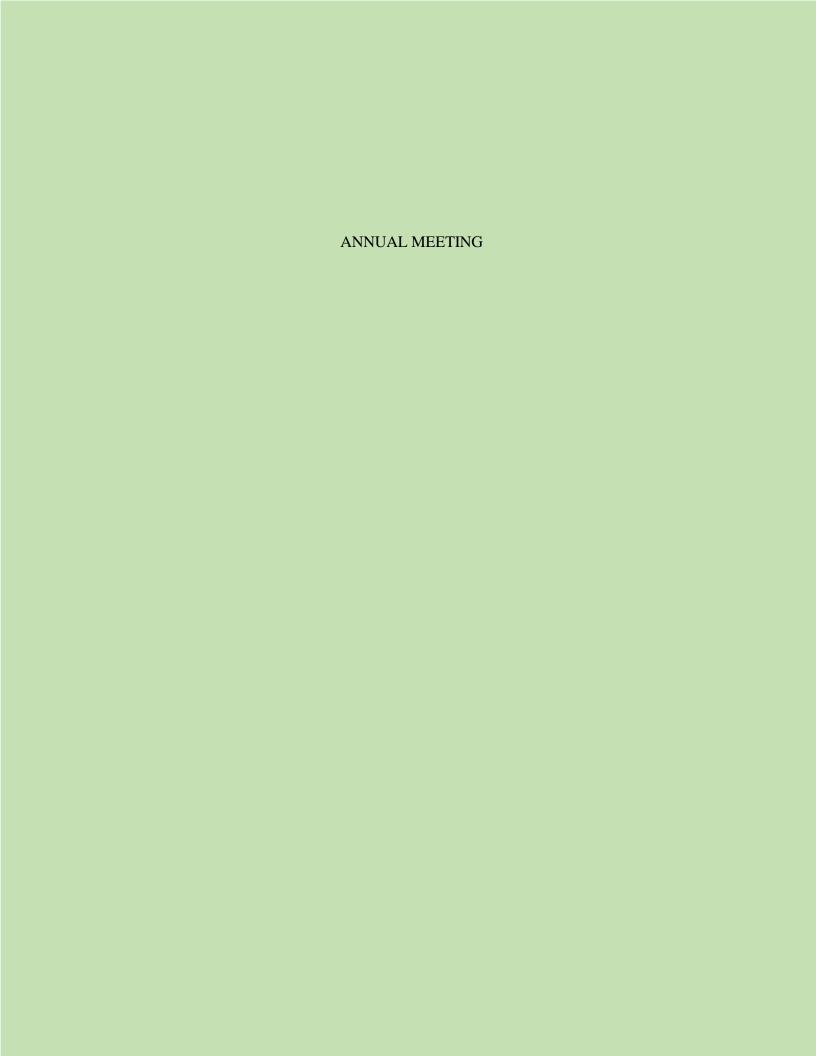

## **Broad Category Group Allocation (-4 basis points)**

The Fund went into the month with a roughly 2% overweight allocation to Private Equity and a roughly 3% underweight allocation to Absolute Return. The Fund also had an overweight allocation to Fixed Income and a slight underweight allocation to Public Equity. There was meaningful return dispersion between the benchmarks of the five asset classes the Fund invests in during the month. Ultimately, the underweight to Absolute Return benefited the Fund while the other weightings detracted from Fund returns. In total, everything in this category detracted a total of 4 basis points from Fund returns in December.