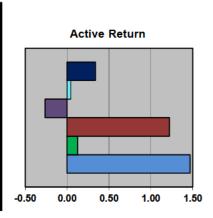

## **December Performance Summary**

|                          | December |
|--------------------------|----------|
| ERS Fund Return          | 4.0%     |
| Blended Benchmark Return | 2.5%     |
| Over(Under) Performance  | 1.5%     |

Public Equity
Fixed Income
Real Assets
Private Equity
Absolute Return
Total

## **Manager Selection**

| Name                | Asset Class     | Attribution Effect |
|---------------------|-----------------|--------------------|
| <u>Contributors</u> |                 |                    |
| Private Equity      | Private Equity  | 1.26               |
| Loomis Sayles       | Fixed Income    | 0.09               |
| UBS A&Q             | Absolute Return | 0.07               |
| MFS                 | Public Equity   | 0.06               |
| <u>Detractors</u>   |                 |                    |
| Real Estate         | Real Estate     | -0.25              |
| William Blair       | Public Equity   | -0.08              |
| Polen               | Public Equity   | -0.06              |
|                     |                 |                    |
| All Other           | Various         | 0.26               |

## Style Bias

| Name                  | Asset Class   | Style Bias |
|-----------------------|---------------|------------|
| <u>Contributors</u>   |               |            |
| Brandes               | Public Equity | 0.07       |
| Real Estate           | Real Estate   | 0.06       |
| BlackRock R1000 Value | Public Equity | 0.06       |
| DFA Large Value       | Public Equity | 0.06       |
| <u>Detractors</u>     |               |            |
| Principal             | Real Assets   | -0.07      |
| CastleArk             | Public Equity | -0.06      |
| AQR                   | Public Equity | -0.03      |
|                       |               |            |
| All Other             | Various       | 0.06       |

<u>Active Return</u> – This amount is the sum of the 3 components described above. The Total Active Return amount equals the difference between the ERS Fund Return and the Fund's Blended Benchmark Return.