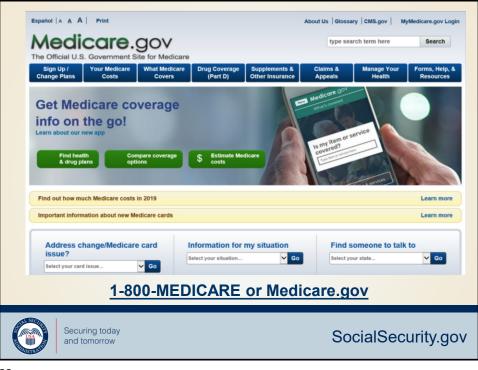

## **Medicare Applications** Social Security If you already have O Search Medicare Part A and wish To Apply Online For Just Medi to add Medicare Part B, ment using our online application Publications Medicare A simply take or mail forms CMS-40B and CMS-L564 to your local Social Security office socialsecurity.gov/medicare/apply.html Securing today SocialSecurity.gov and tomorrow