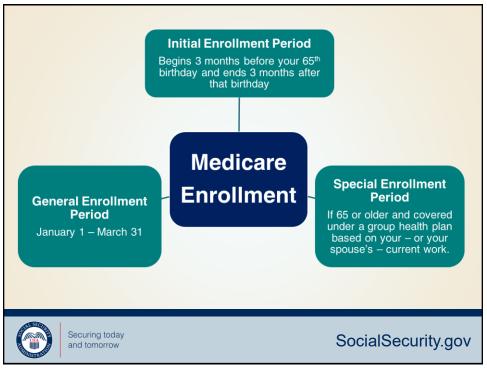

## **Medicare Applications** Social Security If you already have O Search Medicare Part A and wish To Apply Online For Just Medi to add Medicare Part B, ment using our online application Publications Medicare A simply take or mail forms CMS-40B and CMS-L564 to your local Social Security office socialsecurity.gov/medicare/apply.html Securing today SocialSecurity.gov and tomorrow