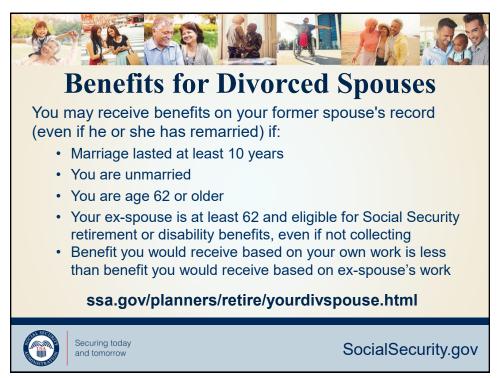

| Survivor Benefits                                                                               |                                                                                                                                                                                                                                        |    |
|-------------------------------------------------------------------------------------------------|----------------------------------------------------------------------------------------------------------------------------------------------------------------------------------------------------------------------------------------|----|
| Child                                                                                           | May receive benefits if unmarried and<br>younger than age 18 (or younger than 19<br>if still in high school)                                                                                                                           |    |
| Disabled Child                                                                                  | May receive benefits after age 18 if<br>unmarried (unless married to another<br>beneficiary) and disabled before age 22                                                                                                                |    |
| Widow/er<br>or Divorced<br>Widow/er<br>(Remarriage after<br>age 60 will not<br>affect benefits) | <ul> <li>May receive full benefits at full retirement<br/>age or reduced benefits:</li> <li>as early as age 60</li> <li>as early as 50, if disabled</li> <li>at any age if caring for child younger than<br/>16 or disabled</li> </ul> |    |
| ssa.gov/planners/survivors/                                                                     |                                                                                                                                                                                                                                        |    |
| Securing today<br>and tomorrow                                                                  | SocialSecurity.go                                                                                                                                                                                                                      | οv |