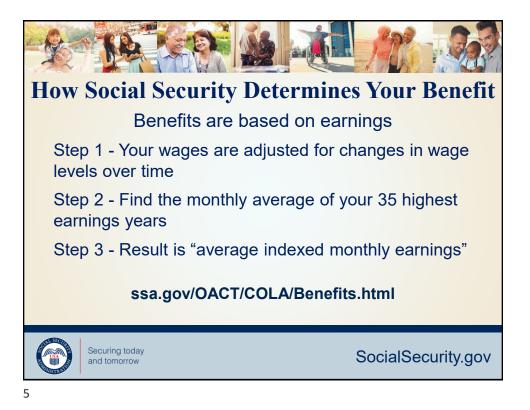

## Social Security: With You Through Life's Journey...



Securing today and tomorrow











|              | ge              | benefit taken at<br>age 62 would be<br>reduced by | benefit taken at<br>age 62 would<br>be reduced by |
|--------------|-----------------|---------------------------------------------------|---------------------------------------------------|
| 1943-1954 66 | 3               | 25%                                               | 30%                                               |
| 1955 66      | 6 and 2 months  | 25.83%                                            | 30.83%                                            |
| 1956 66      | 6 and 4 months  | 26.67%                                            | 31.67%                                            |
| 1957 66      | 6 and 6 months  | 27.5%                                             | 32.5%