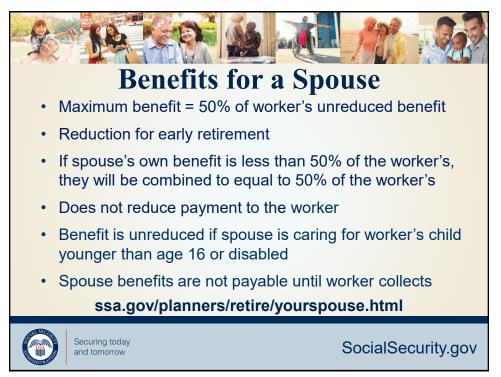

| Survivor Benefits                                                                               |                                                                                                                                                                                                                                        |    |
|-------------------------------------------------------------------------------------------------|----------------------------------------------------------------------------------------------------------------------------------------------------------------------------------------------------------------------------------------|----|
| Child                                                                                           | May receive benefits if unmarried and<br>younger than age 18 (or younger than 19<br>if still in high school)                                                                                                                           |    |
| Disabled Child                                                                                  | May receive benefits after age 18 if<br>unmarried (unless married to another<br>beneficiary) and disabled before age 22                                                                                                                |    |
| Widow/er<br>or Divorced<br>Widow/er<br>(Remarriage after<br>age 60 will not<br>affect benefits) | <ul> <li>May receive full benefits at full retirement<br/>age or reduced benefits:</li> <li>as early as age 60</li> <li>as early as 50, if disabled</li> <li>at any age if caring for child younger than<br/>16 or disabled</li> </ul> |    |
| ssa.gov/planners/survivors/                                                                     |                                                                                                                                                                                                                                        |    |
| Securing today<br>and tomorrow                                                                  | SocialSecurity.go                                                                                                                                                                                                                      | οv |