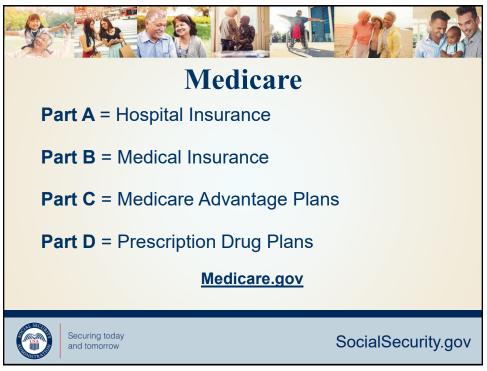

## **Medicare Applications** Social Security If you already have O Search Medicare Part A and wish To Apply Online For Just Medi to add Medicare Part B, ment using our online application Publications Medicare A simply take or mail forms CMS-40B and CMS-L564 to your local Social Security office socialsecurity.gov/medicare/apply.html Securing today SocialSecurity.gov and tomorrow

| Getting Account<br>Started Services                                                                                                                                                                                                                                                                                                                                                                                                                                                                                                                                                                                                                  | Claims Menu My Health Plans & MSP & MSA Security & Customer<br>Coverage MSP & MSA Privacy Service                    |  |  |
|------------------------------------------------------------------------------------------------------------------------------------------------------------------------------------------------------------------------------------------------------------------------------------------------------------------------------------------------------------------------------------------------------------------------------------------------------------------------------------------------------------------------------------------------------------------------------------------------------------------------------------------------------|----------------------------------------------------------------------------------------------------------------------|--|--|
| Getting Started                                                                                                                                                                                                                                                                                                                                                                                                                                                                                                                                                                                                                                      | MyMedicare.gov Help                                                                                                  |  |  |
| Registering online                                                                                                                                                                                                                                                                                                                                                                                                                                                                                                                                                                                                                                   | Getting Started<br>Find information on how you can get started in registering for your own MyMedicare.gov account.   |  |  |
| Benefits                                                                                                                                                                                                                                                                                                                                                                                                                                                                                                                                                                                                                                             | Benefits of using MyMedicare.gov                                                                                     |  |  |
| Signing in for the first time                                                                                                                                                                                                                                                                                                                                                                                                                                                                                                                                                                                                                        | Registering with MyMedicare.gov gives you access to your personalized information at any time. Registering lets you: |  |  |
| Check your Medicare Information, such as your Medicare claims as soon as they are processed and important     Macroart, elidet information specific to you.     Find your eligibility, entitiement, and preventive service information.     Check your health and prescription drug enrollment information.     View your Part B deductable information.     Manage your prescription drug list and other personal health Information.     Create an 'On the Go Report' that allows you to print your health information to share with your healthcare     providers.     Start your online registration and follow the simple step-by-step process. |                                                                                                                      |  |  |
|                                                                                                                                                                                                                                                                                                                                                                                                                                                                                                                                                                                                                                                      | MyMedicare.gov                                                                                                       |  |  |