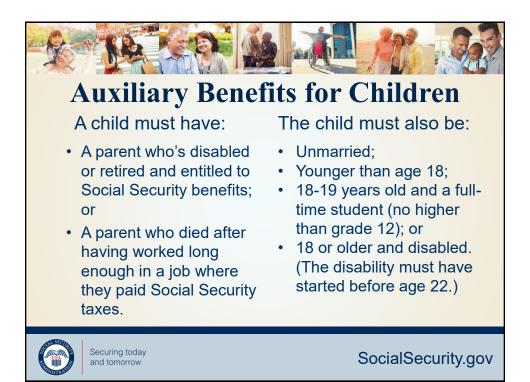

| Survivor Benefits                                                                               |                                                                                                                                                                                                                                        |    |
|-------------------------------------------------------------------------------------------------|----------------------------------------------------------------------------------------------------------------------------------------------------------------------------------------------------------------------------------------|----|
| Child                                                                                           | May receive benefits if unmarried and<br>younger than age 18 (or younger than 19<br>if still in high school)                                                                                                                           |    |
| Disabled Child                                                                                  | May receive benefits after age 18 if<br>unmarried (unless married to another<br>beneficiary) and disabled before age 22                                                                                                                |    |
| Widow/er<br>or Divorced<br>Widow/er<br>(Remarriage after<br>age 60 will not<br>affect benefits) | <ul> <li>May receive full benefits at full retirement<br/>age or reduced benefits:</li> <li>as early as age 60</li> <li>as early as 50, if disabled</li> <li>at any age if caring for child younger than<br/>16 or disabled</li> </ul> |    |
| ssa.gov/planners/survivors/                                                                     |                                                                                                                                                                                                                                        |    |
| Securing today<br>and tomorrow                                                                  | SocialSecurity.go                                                                                                                                                                                                                      | οv |