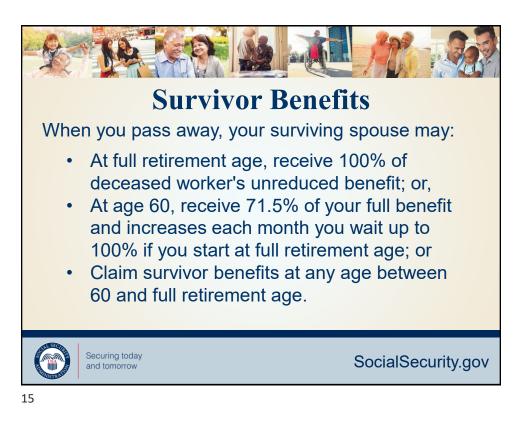

| Survivor Benefits                                                                               |                                                                                                                                                                                                                                        |    |
|-------------------------------------------------------------------------------------------------|----------------------------------------------------------------------------------------------------------------------------------------------------------------------------------------------------------------------------------------|----|
| Child                                                                                           | May receive benefits if unmarried and<br>younger than age 18 (or younger than 19<br>if still in high school)                                                                                                                           |    |
| Disabled Child                                                                                  | May receive benefits after age 18 if<br>unmarried (unless married to another<br>beneficiary) and disabled before age 22                                                                                                                |    |
| Widow/er<br>or Divorced<br>Widow/er<br>(Remarriage after<br>age 60 will not<br>affect benefits) | <ul> <li>May receive full benefits at full retirement<br/>age or reduced benefits:</li> <li>as early as age 60</li> <li>as early as 50, if disabled</li> <li>at any age if caring for child younger than<br/>16 or disabled</li> </ul> |    |
| ssa.gov/planners/survivors/                                                                     |                                                                                                                                                                                                                                        |    |
| Securing today<br>and tomorrow                                                                  | SocialSecurity.go                                                                                                                                                                                                                      | οv |