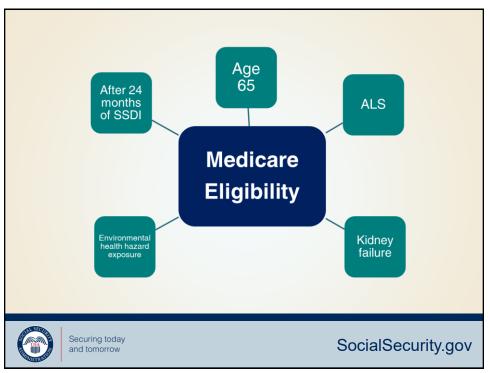

## **Medicare Applications** Social Security If you already have O Search Medicare Part A and wish To Apply Online For Just Medi to add Medicare Part B, ment using our online application Publications Medicare A simply take or mail forms CMS-40B and CMS-L564 to your local Social Security office socialsecurity.gov/medicare/apply.html Securing today SocialSecurity.gov and tomorrow

| Getting Account<br>Started Services                                                                                                                                                                                                                                                                                                                                                                                                                                                                                                                                                                                                                  | Claims Menu My Health Plans & MSP & MSA Security & Customer<br>Coverage MSP & MSA Privacy Service                    |  |  |
|------------------------------------------------------------------------------------------------------------------------------------------------------------------------------------------------------------------------------------------------------------------------------------------------------------------------------------------------------------------------------------------------------------------------------------------------------------------------------------------------------------------------------------------------------------------------------------------------------------------------------------------------------|----------------------------------------------------------------------------------------------------------------------|--|--|
| Getting Started                                                                                                                                                                                                                                                                                                                                                                                                                                                                                                                                                                                                                                      | MyMedicare.gov Help                                                                                                  |  |  |
| Registering online                                                                                                                                                                                                                                                                                                                                                                                                                                                                                                                                                                                                                                   | Getting Started<br>Find information on how you can get started in registering for your own MyMedicare.gov account.   |  |  |
| Benefits                                                                                                                                                                                                                                                                                                                                                                                                                                                                                                                                                                                                                                             | Benefits of using MyMedicare.gov                                                                                     |  |  |
| Signing in for the first time                                                                                                                                                                                                                                                                                                                                                                                                                                                                                                                                                                                                                        | Registering with MyMedicare.gov gives you access to your personalized information at any time. Registering lets you: |  |  |
| Check your Medicare Information, such as your Medicare claims as soon as they are processed and important     Macroart, elidet information specific to you.     Find your eligibility, entitiement, and preventive service information.     Check your health and prescription drug enrollment information.     View your Part B deductable information.     Manage your prescription drug list and other personal health Information.     Create an 'On the Go Report' that allows you to print your health information to share with your healthcare     providers.     Start your online registration and follow the simple step-by-step process. |                                                                                                                      |  |  |
|                                                                                                                                                                                                                                                                                                                                                                                                                                                                                                                                                                                                                                                      | MyMedicare.gov                                                                                                       |  |  |