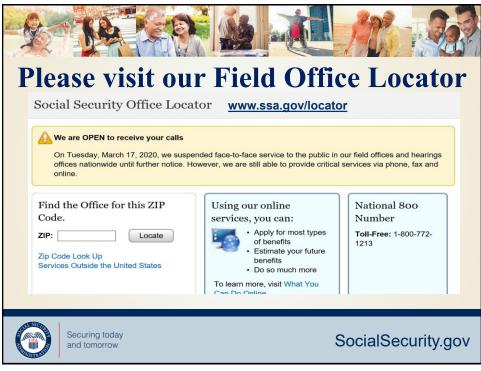

|  |  |
|                                                                                                                                                                                                                                                                                                                                                                                                                                                                                                                                                                                                                                                      | MyMedicare.gov                                                                                                       |  |  |







| Ϋ́                   | Please Subscribe<br>ttp://www.se<br>tcp://www.se<br>Social Security<br>Email and Text Message U<br>To sign up for updates or to access your s<br>below.<br>Subscription Type Email<br>Email Address * | Sa.gov/co | ronavirus/         |
|----------------------|-------------------------------------------------------------------------------------------------------------------------------------------------------------------------------------------------------|-----------|--------------------|
| Securing<br>and tomo |                                                                                                                                                                                                       |           | SocialSecurity.gov |







| Social Securi