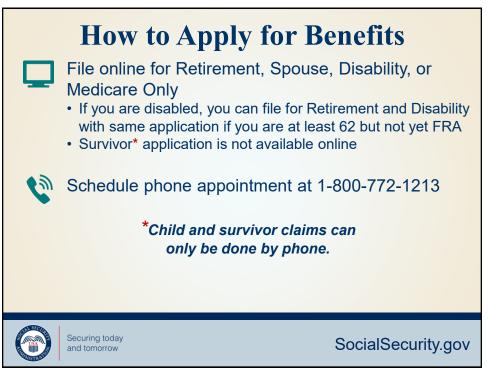

|  |  |
|                                                                                                                                                                                                                                                                                                                                                                                                                                                                                                                                                                                                                                                      | MyMedicare.gov                                                                                                       |  |  |







| Ϋ́                   | Please Subscribe<br>ttp://www.se<br>tcp://www.se<br>Social Security<br>Email and Text Message U<br>To sign up for updates or to access your s<br>below.<br>Subscription Type Email<br>Email Address * | Sa.gov/co | ronavirus/         |
|----------------------|-------------------------------------------------------------------------------------------------------------------------------------------------------------------------------------------------------|-----------|--------------------|
| Securing<br>and tomo |                                                                                                                                                                                                       |           | SocialSecurity.gov |







| Social Secu