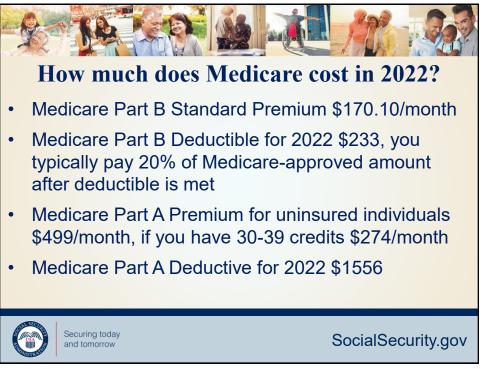

## **Medicare Applications** Social Security If you already have O Search Medicare Part A and wish To Apply Online For Just Medi to add Medicare Part B, ment using our online application Publications Medicare A simply take or mail forms CMS-40B and CMS-L564 to your local Social Security office socialsecurity.gov/medicare/apply.html Securing today SocialSecurity.gov and tomorrow