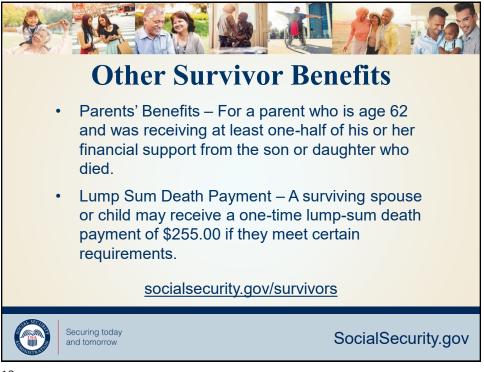

| Survivor Benefits                                                                               |                                                                                                                                                                                                                                        |    |
|-------------------------------------------------------------------------------------------------|----------------------------------------------------------------------------------------------------------------------------------------------------------------------------------------------------------------------------------------|----|
| Child                                                                                           | May receive benefits if unmarried and<br>younger than age 18 (or younger than 19<br>if still in high school)                                                                                                                           |    |
| Disabled Child                                                                                  | May receive benefits after age 18 if<br>unmarried (unless married to another<br>beneficiary) and disabled before age 22                                                                                                                |    |
| Widow/er<br>or Divorced<br>Widow/er<br>(Remarriage after<br>age 60 will not<br>affect benefits) | <ul> <li>May receive full benefits at full retirement<br/>age or reduced benefits:</li> <li>as early as age 60</li> <li>as early as 50, if disabled</li> <li>at any age if caring for child younger than<br/>16 or disabled</li> </ul> |    |
| ssa.gov/planners/survivors/                                                                     |                                                                                                                                                                                                                                        |    |
| Securing today<br>and tomorrow                                                                  | SocialSecurity.go                                                                                                                                                                                                                      | οv |