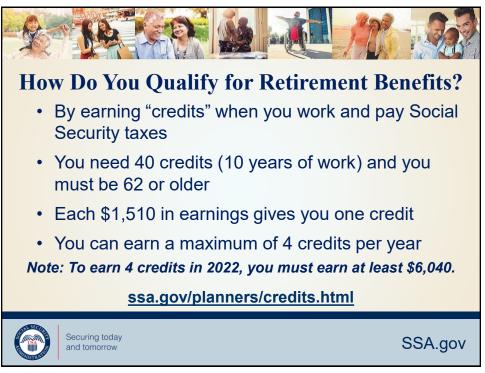

## Social Security: With You Through Life's Journey...



Securing today and tomorrow











|              | ge              | benefit taken at<br>age 62 would be<br>reduced by | benefit taken at<br>age 62 would<br>be reduced by |
|--------------|-----------------|---------------------------------------------------|---------------------------------------------------|
| 1943-1954 66 | 3               | 25%                                               | 30%                                               |
| 1955 66      | 6 and 2 months  | 25.83%                                            | 30.83%                                            |
| 1956 66      | 6 and 4 months  | 26.67%                                            | 31.67%                                            |
| 1957 66      | 6 and 6 months  | 27.5%                                             | 32.5%