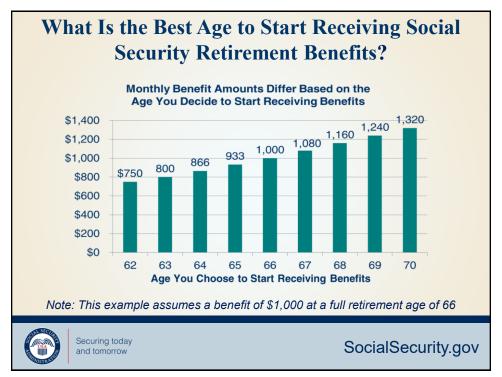

## Social Security: With You Through Life's Journey...

Securing today and tomorrow

|              | ge              | benefit taken at<br>age 62 would be<br>reduced by | benefit taken at<br>age 62 would<br>be reduced by |
|--------------|-----------------|---------------------------------------------------|---------------------------------------------------|
| 1943-1954 66 | 3               | 25%                                               | 30%                                               |
| 1955 66      | 6 and 2 months  | 25.83%                                            | 30.83%                                            |
| 1956 66      | 6 and 4 months  | 26.67%                                            | 31.67%                                            |
| 1957 66      | 6 and 6 months  | 27.5%                                             | 32.5%                                             |
| 1958 66      | 6 and 8 months  | 28.33%                                            | 33.33%                                            |
| 1959 66      | 6 and 10 months | 29.17%                                            | 34.17%                                            |
| 1960 + 67    | 7               | 30%                                               | 35%                                               |